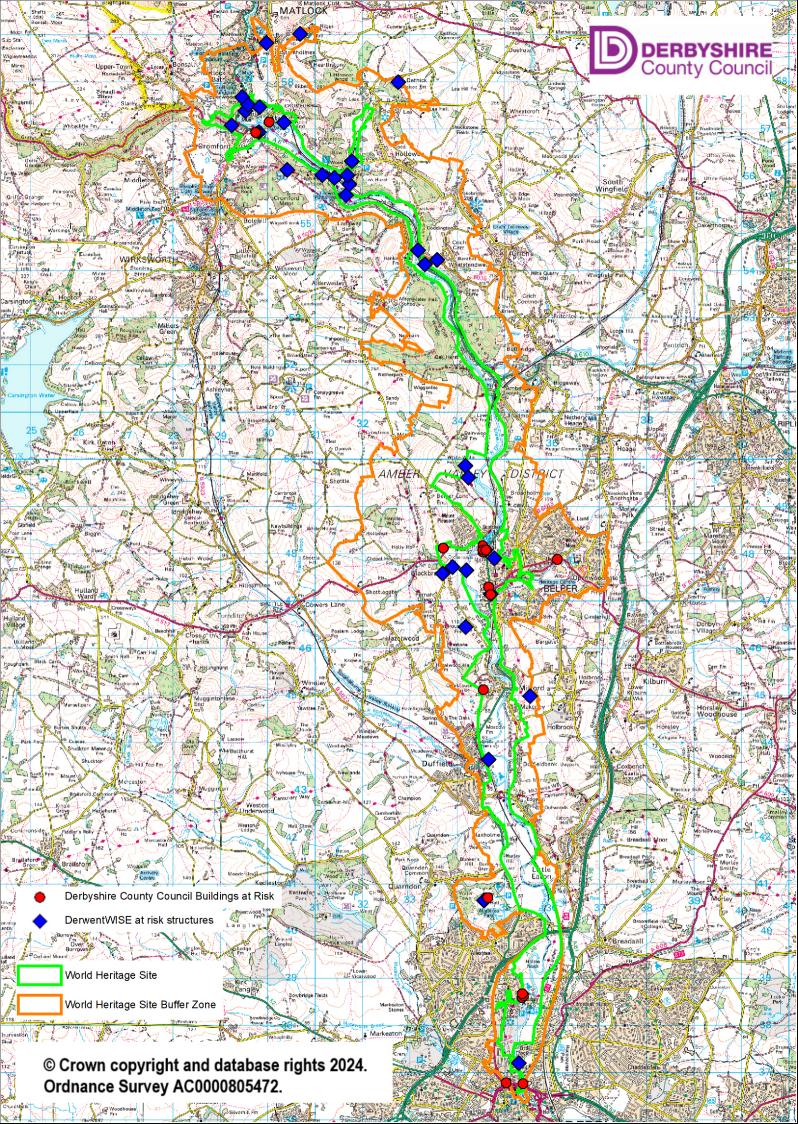

## DerwentWISE at risk heritage assets

| Heritage_Asset | MonUID   | Name                                                                                    | Survey_Type                |
|----------------|----------|-----------------------------------------------------------------------------------------|----------------------------|
|                | MDR9870  | Lea Bridge Cottages                                                                     | Listed Buildings           |
| 27896          | MDR16171 | Stone baulks outside Nos 7- 20 & Nos 25-36 Long Row Belper                              | Listed Buildings           |
| 28081          | MDR16421 | East Range of Farm Buildings in Farm Yard at Chevin House Farm                          | Listed Buildings           |
| 27436          | MDR13204 | Outbuilding north of Manor Farm Dethick Lane                                            | Listed Buildings           |
| 27814          | MDR16074 | Drinking trough at foot of hill Farnah Green Road Belper                                | Listed Buildings           |
| 28240          | MDR7780  | Former Hosiery Warehouse Derby Road Belper                                              | <b>Un-listed Buildings</b> |
| 28245          | MDR7741  | Belper East Mill                                                                        | Listed Buildings           |
| 28411          | MDR9738  | Former Union Iron Foundry City Road Derby                                               | <b>Un-listed Buildings</b> |
| 27239          | MDR10115 | New Bath Hotel Matlock Bath                                                             | Listed Buildings           |
| 28378          | MDR9652  | Riber Castle (remains of)                                                               | Listed Buildings           |
| 27334          | MDR11260 | Icehouse Allestree Park                                                                 | Listed Buildings           |
| 28228          | MDR4871  | Aqueduct Cottage Cromford Canal                                                         | Listed Buildings           |
| 28402          | MDR9721  | sleyan Methodist Chapel Cromford                                                        | Places of Worship          |
| 28440          | MDR9798  | Former United Methodist Free Chapel Hiderstitch Lane Crich                              | Places of Worship          |
| 27377          | MDR11745 | Field Barn Cromford Meadows Cromford                                                    | <b>Un-listed Buildings</b> |
|                |          | Stone Stile and Gate Piers at Chevin Mill (east of Mill off (A517) Ashbourne Rd )Belper | Listed Buildings           |
| 28145          | MDR3068  | Cromford Mill complex Cromford                                                          | Listed Buildings           |
|                | MDR9627  | Ammunition Shed Wyver Lane Belper                                                       | Un-listed Buildings        |
| 27175          | MDR9587  | Target wall Wyver Lane Alderwasley                                                      | Archaeology                |
| 27223          | MDR4870  | Leawood Arm (remains of) Cromford Canal Lea Wood Dethick Lea and Holloway               | Archaeology                |
| 27363          | MDR11584 | Strutt Bridge Belper Meadows Belper                                                     | Archaeology                |
| 27381          | MDR11760 | Fish Tanks (remains of) Willersley Castle Cromford                                      | Archaeology                |
| 27382          | MDR11764 | Boat House (remains of) Willersley Castle Cromford                                      | Archaeology                |
| 27670          | MDR15918 | Bank earthwork feature Pipe Bridge Duffield                                             | Archaeology                |
|                |          | Bank earthwork feature Pipe Bridge Duffield                                             | Archaeology                |
|                |          | Bank earthwork feature Pipe Bridge Duffield                                             | Archaeology                |
| 28142          |          | Riber Mine Starkholmes Matlock Town                                                     | Archaeology                |
| 28208          | MDR4820  | Culvert Dark Lane Makeney                                                               | Archaeology                |
|                |          | Whatstandwell Railway Station Whatstandwell Bridge Crich                                | Archaeology                |
|                | MDR8658  | Icehouse no 2 Willersley Castle Cromford                                                | Archaeology                |
|                | MDR9370  | Boundary Wall Cromford Incline Cromford & High Peak Railway                             | Archaeology                |
|                | MDR9390  | Jib Crane Sheep Pasture Incline Cromford & High Peak Railway                            | Archaeology                |
|                | MDR9874  | Whatstandwell Bridge Railway Station (site of) Whatstandwell Crich                      | Archaeology                |
|                | MDR9947  | Access Track to the Former Junction Inn (disused) High Peak Junction Cromford Canal     | Archaeology                |
| 28545          | MDR9948  | Lea Wharf and Wharf Cottage Cromford Canal Lea Wood                                     | Archaeology                |
|                |          |                                                                                         |                            |

## Derbyshire County Council Buildings at Risk

| Name                                                                                                | Street         | Parish   | List No. |
|-----------------------------------------------------------------------------------------------------|----------------|----------|----------|
| Darley Abbey Mills (South Complex) Long Mill, East Mill and West Mill                               | Old Lane       | Derby    | 1279399  |
| Darley Abbey Mills (North Complex) North Mill, engine house, boiler house                           | Old Lane       | Derby    | 1067808  |
| Darley Abbey Mills (North Complex) preparation building, cottage, workshop and cart sheds           | Old Lane       | Derby    | 1067809  |
| St Mary's Bridge                                                                                    | Bridge Gate    | Derby    | 1215897  |
| Allestree Hall                                                                                      | Allestree Park | Derby    | 1215234  |
| St Helen's House                                                                                    | King Street    | Derby    | 1228285  |
| Belper River Weirs, retaining walls and sluices to belper river weir                                |                | Belper   | 1335702  |
| Dalley Farm                                                                                         | Ashbourne Road | Belper   | Many     |
| Road archway and footbridge (including offices forming south part of block in east side of archway) | Bridgefoot     | Belper   | 1087395  |
| North Mill                                                                                          | Bridgefoot     | Belper   | 1186846  |
| The Tower                                                                                           | Sunny Hill     | Belper   | 1083583  |
| Pottery Methodist Church and adjoining schoolroom                                                   | Kilbourne Road | Belper   | 1109238  |
| Mills occupied by George Brettle and Co Ltd etc                                                     | Chapel Street  | Belper   | 1087409  |
| Warehouse now occupied by Dalton and Co. Ltd. Silkolene Lubricants                                  | Derby Road     | Belper   | 1087384  |
| East Mill                                                                                           | Bridgefoot     | Belper   | 1336982  |
| Aqueduct to Cromford Mill                                                                           | Mill Road      | Cromford |          |
| Building No 18                                                                                      | Mill Road      | Cromford | 1248010  |
| Grace Cottage, Building 36                                                                          | Mill Lane      | Cromford |          |
| Fishing Pavilion                                                                                    | Mill Lane      | Cromford | 1248053  |